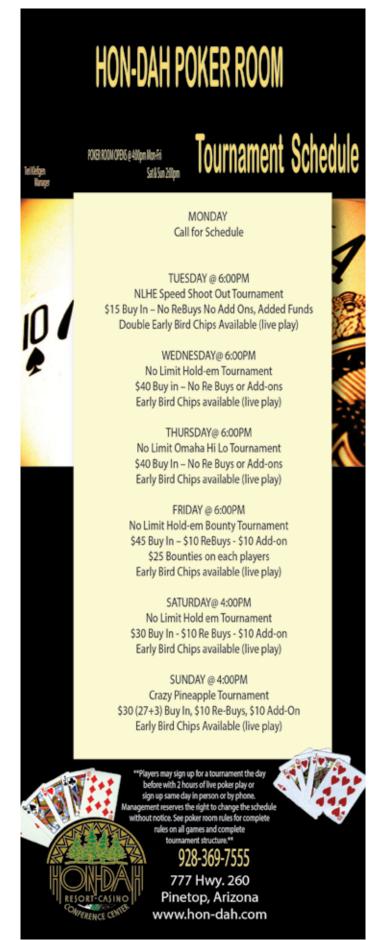

check back next month for an update.

### KANSAS

**HOLLYWOOD CASINO KANSAS SPEEDWAY:** High Hand rollover runs daily in this 12-table room. There are a variety of games here, including a \$25-\$50 mixed game on Tuesdays at 1.

**KANSAS STAR CASINO:** The bad-beat jackpot was \$111K at press time. Looking ahead, July 6 is the annual Firecracker \$10K guarantee.

### SOUTHWEST AMBASSADORS



CHRIS CRONIN

ARIZONA

cronin@anteupmagazine.com



JOEY RAMIREZ NEW MEXICO anteupnm@gmail.com



JANET KENNING COLORADO anteupjanet@gmail.com



MEGAN MOORE OKLA./KANSAS megananteup@gmail.com



MARK WATTS
TEXAS
anteupmark@gmail.com





### TALKING STICK RESORT.

COTTSDALE | 480.850.7777 | TALKINGSTICKRESORT.COM

Locally owned and caringly operated by the Salt River Pima-Maricopa Indian Community.





### Thunder's bounty tournament is June 22 for \$102 in Santa Fe

Buffalo Thunder Resort in Santa Fe, N.M., hosts its 102.5 bounty event June 22 at 7 p.m. The \$102 buy-in gets you 7,500 chips with \$102 bounties on Erica Viking, the Hoff and maybe four others.

The \$150 Last Saturday of the Month deepstack is June 29 at 1 as players receive 15K chips and 20-minute levels.

Play cash games and Climb Your Way to a Cash Reward of \$30 to \$300. Also, look for daily splash pots (9:45 a.m.-12:15 p.m.). The room also pays high hands (quads or better) and every day the first nine players seated and playing by 10 a.m. with a minimum \$40 buy-in get \$20. Players also can earn 1K in bonus chips for two hours of live play before the start of tournaments.

**ISLETA CASINO:** Daily tournaments (\$