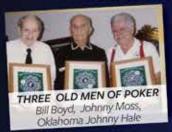

*Dan Bekavac** won the crown and \$126,998, his second MSPT title. He won at Ho-Chunk Wisconsin Dells in Season 4. Looking ahead, the WSOPC returns to Potawatomi twice this season: Sept. 12-23 and Jan. 30-Feb. 10. ♠



Oklahoma Johnny Hale invites <u>all</u> of his Poker Friends to join him at

# SENIORS WEEK #4 June 2019

### -SPECIAL EVENT-

"The Seniors" World Championship of Poker at The Golden Nugget, Las Vegas

For details on Seniors Week #4

www.oklahomajohnnyhale.com



- Bounties & Partnerships
  - \$300k guarantee prize pool money!

### Join me & 5,000 of my Seniors Friends!

FROM OKLAHOMA JOHNNY — "I am retiring at the age of 91 as Benefactor of the Seniors Charities.

My daughter, Oklahoma Sarah will be taking over the reins to guarantee

great poker events for years to come!



I am one of the old men of poker played HEAD UP NLH WITH BENNY BINION BEFORE HE HAD A POKER ROOM IN THE HORSESHOE OR HAD CREATED THE WSOP. AND AM MEMBER OF BINIONS WSOP POKER HALL OF FAME.

I AM CREATOR OF SENIORS WCOP, MEMBER OF THE SENIORS WCOP/HALL OF FAME, & A WINNER OF THE SENIORS WCOP WORLD CHAMPIONSHIP. I WEAR THE ONLY GOLD BRACELET OF THE BINIONS WSOP AS BEST ALL AROUND POKER PLAYER IN THE WORLD.

### About OK Sarah

PLAYED IN THE \$10,000 BUY IN CHAMPIONSHIP OF POKER at WSOP five days with the best of them and made the money payoff. She defeated Amarillo Slim in two best out of three head up part of contest — won first two no need to play the third. Won the right to use his brand the super Bowl of poker as Benefactor of the Seniors Charities for charitable purposes whenever she